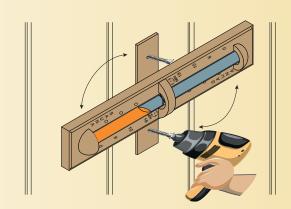

### Installation Requirements

- 1. Ensure the mounting slat is kept in a vertical position.
- 2. Turn the sand timer to the left or right.
- 3. Attach the back piece to the wall using 2 wooden screws.
- 4. Return the sand timer to the vertical position.
- 5. Install at head heighton the wall the heater across from.